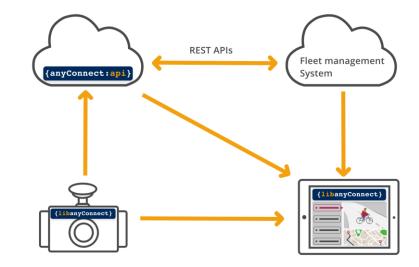

# Simple Integration with your Fleet Management System

No one likes complex, time consuming, expensive, multi-site and multicompany software integration projects. AnyConnect provides a simple set of REST APIs for a simple and fast integration with Fleet Management Systems. AnyConnect's patented video streaming is enabled through software libraries and APIs for Android, iOS, Windows and Web Clients. Authentication works with our systems and social logins through OAuth 2.0.