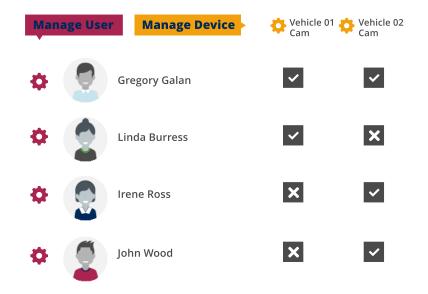

## Simplified Onboarding & Management

Your customer's time is precious, and IT-savvy resources are rare, expensive and quite often busy. That's why AnyConnect has put a lot of attention to the <u>Onboarding</u> process for cameras and clients, ensuring that anyone could do it—not only the experts.

Decrease administration & support costs with AnyConnect's <u>Console</u>, which provides centralized configuration and <u>access control</u>. Understand exactly what is happening on your system, in real time.