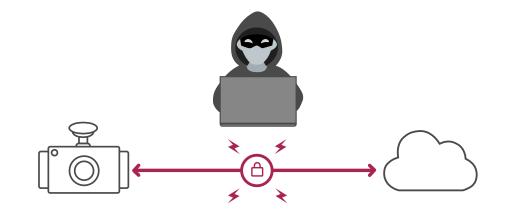

#### Secured

No one would hand the keys of their vehicle to a stranger. Your video telematics system should be the same.

AnyConnect takes cybersecurity very seriously. <u>Access Control</u> is native to the system. All streams are encrypted, and all clients are authentified. Furthermore, with AnyConnect's deep expertise with chips, your customers can be confident in the quality and security of the integration of the proposed cameras.