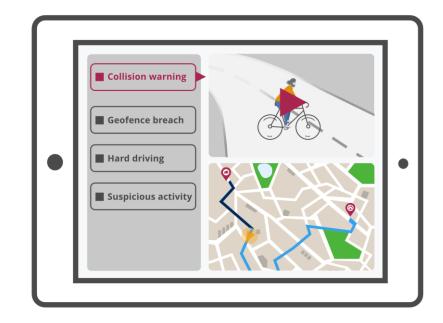

## **Deploy Intelligence at the Edge**

Get alerted, in real time, when something that requires your attention happens in or around your vehicle. Whether you train your own neural networks, or get them from someone for <u>Advanced Driver-Assistance</u> <u>System (ADAS)</u> functionalities, to monitor your drivers (somnolence, phone use, inattention, etc.), AnyConnect's *Smarter* AI<sup>™</sup> Camera Platform enables you to and deploy, manage and <u>monitor neural</u> <u>networks at the edge</u> seamlessly over the air.

AnyConnect's *Smarter* AI<sup>™</sup> Camera platform supports <u>Neural Network video</u> <u>analytics</u> to minimize false alarms and show your customers only what is important. The system sends you live notifications to get alerted when a crime is in process, and <u>low latency</u>, bidirectional audio helps with stopping thieves.

#### Compliant

Compliance can be a big burden for fleet managers. There are so many variables to keep in mind, and they change very quickly. AnyConnect gets the video part covered with GDPR compliance and has no ties with countries prone to controversy. To facilitate your audits, the console provides a log of every event and connection. <u>Recording video</u> in the cloud makes it very difficult to tamper with or delete video/audio recordings.