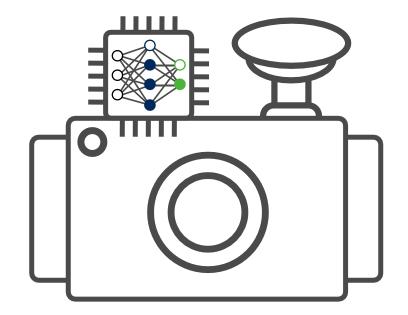

## **Edge Inference Acceleration**

It seems like companies announce a new neural network accelerator, or a new machine learning framework almost daily. Which one should you select? What if you have different cameras with different Neural Network accelerators? AnyConnect's <u>Smarter AI™ Camera</u> <u>Platform</u> takes care of this for you. If the network can technically run on the Neural Network Accelerator, it can also convert it, to make it run seamlessly.