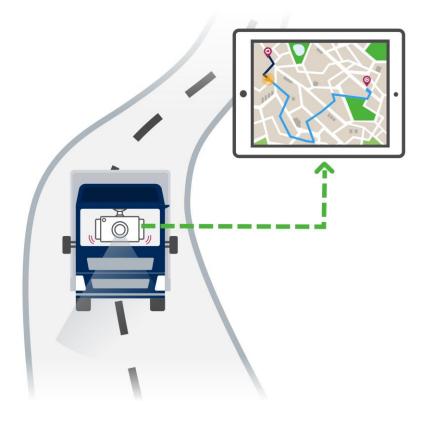

#### **Real Time Oversight over your Fleet**

Access live video, audio and Data (Gyroscope, Magnetometer, Accelerometer, Environmental sensors, CAN etc.) from your vehicles, at any time, from anywhere. The platform's <u>low network</u> <u>latency</u> enables real-time oversight with real-time notification, as well as bidirectional audio. The support for multiple video sensors (cameras) per vehicle ensures that you'll have no blind spots for your vehicles.

## Fleet Management Solution That's Built for Wireless & Cellular Networks

Wireless & Cellular Networks are the backbone of your Fleet Management Solution. Your Video Telematics solution should be built from the ground up to be Wireless & Cellular Networks first (or at least, friendly).

AnyConnect's *Smarter* AI<sup>™</sup> Camera Platform has been designed around wireless and cellular networks, providing a great customer experience with its best in class <u>Adaptive Streaming</u> and seamless handling of network transitions and <u>instant connections</u>.