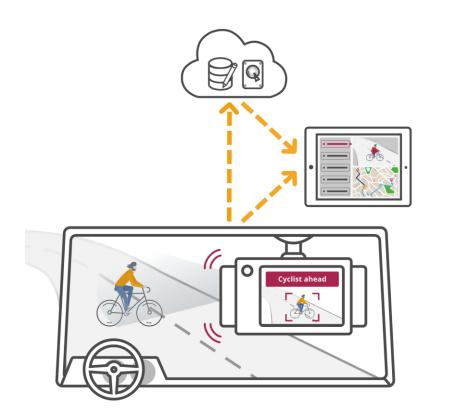

## **Deploy Intelligence at the Edge**

Get alerted, in real time, when something that requires your attention happens in or around your vehicle. Whether you train your own neural networks, or get them from someone for <u>Advanced Driver-Assistance</u> <u>System (ADAS)</u> functionalities, to monitor your drivers (somnolence, phone use, inattention, etc.), AnyConnect's *Smarter* AI<sup>™</sup> Camera Platform enables you to and deploy, manage and <u>monitor neural</u> <u>networks at the edge</u> seamlessly over the air.

AnyConnect's *Smarter* AI<sup>™</sup> Camera platform supports <u>Neural Network video</u> <u>analytics</u> to minimize false alarms and show your customers only what is important. The system sends you live notifications to get alerted when a crime is in process, and <u>low latency</u>, bidirectional audio helps with stopping thieves.