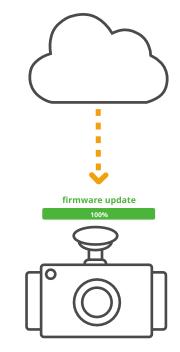

## Future-Proof your Fleet Management Solution

With AnyConnect's Video Telematics, envision the future with confidence. The platform offers over-the-air (OtA) updates for edge devices as well as a clear support strategy regarding operating systems. Multiple <u>support</u> <u>plans</u> are available to accommodate the needs of your customers. You will never be locked with a specific hardware manufacturer, as AnyConnect camera makers, System-on-Chip and Neural Network Accelerators manufacturers gives you choice, freedom and flexibility.