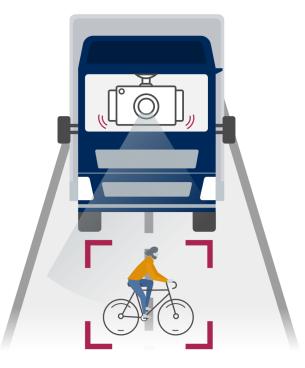

## **Deploy Intelligence at the Edge**

Get alerted, in real time, when something that requires your attention happens in or around your vehicle. Whether you train your own neural networks, or get them from someone for <u>Advanced Driver-Assistance</u> <u>System (ADAS)</u> functionalities, to monitor your drivers (somnolence, phone use, inattention, etc.), AnyConnect's *Smarter* AI<sup>™</sup> Camera Platform enables you to and deploy, manage and <u>monitor neural</u> <u>networks at the edge</u> seamlessly over the air.