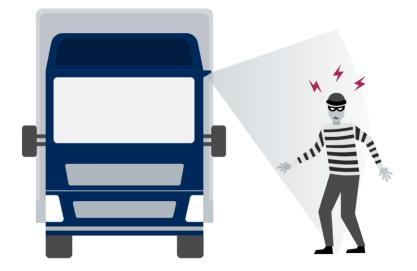

#### **Theft Prevention**

Theft of goods and merchandise is a costly problem for fleet operators. Preventing theft, as well as having ways to investigate if a theft occurs, is key for today's fleet operators.

AnyConnect's *Smarter* AI<sup>™</sup> Camera platform supports <u>Neural Network video</u> <u>analytics</u> to minimize false alarms and show your customers only what is important. The system sends you live notifications to get alerted when a crime is in process, and <u>low latency</u>, bidirectional audio helps with stopping thieves.