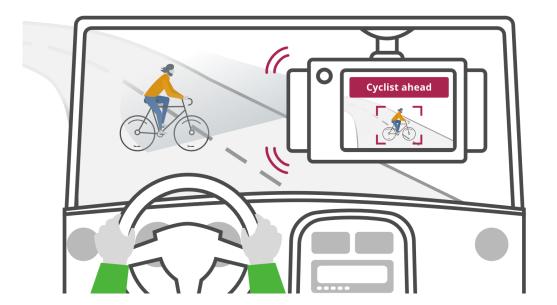

#### 1. Select your cameras

Fast: Select a Dashcam already integrated with AnyConnect Smarter Al™ Camera Platform for a very short time to market. Multiple options are available: <u>ADAS</u>, display, Edge Inference, in cabin view etc.