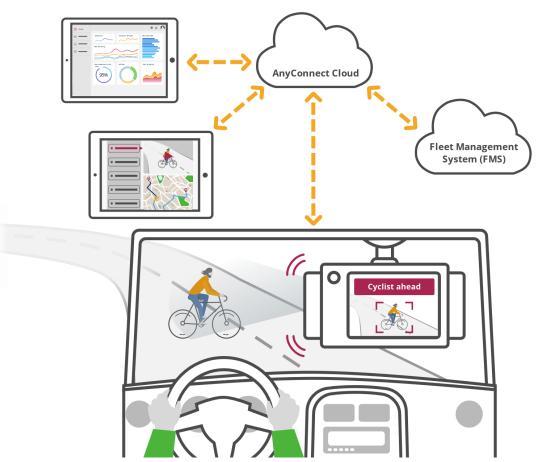

# **Smarter Video Telematics for Fleet Management Solutions**

Growth of Video Telematics for Fleet Management Solutions

Several market <u>research companies</u> predict a strong growth of 25% per year until 2025 for Video Telematics enabled Fleet Management Solutions. Does your company deliver less than 25% growth per year? Is your business suffering because you don't have or have a subpar Video Telematics solution? Don't be left behind, get the most advanced Video Telematics Solution integrated with your Fleet Management System now!

### 3. Integration at the Backend level

**Fast & Flexible**: Backend integration with AnyConnect is simple using standard APIs like OAuth 2.0. AnyConnect API offers different depths of integration suiting all needs.

Click here for more technical details about integrating Fleet Management Solutions with AnyConnect.

Click here to know more about what AnyConnect Smarter AI™ Camera Platform can do for your Fleet Management Solutions.