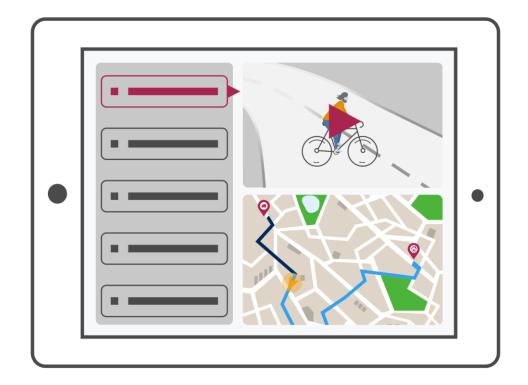

### 2. Bring Video to your client application

**Fast**: AnyConnect provides an iOS and Android application for Video Telematics for Fleet Management. This App is visually customizable to your company style guide.

Flexible: AnyConnect software libraries enable you to bring
AnyConnect Smarter Al™ Camera Platform to your existing client
application running on: Android, iOS, Web\*, Linux, Windows\*
& MacOS\*